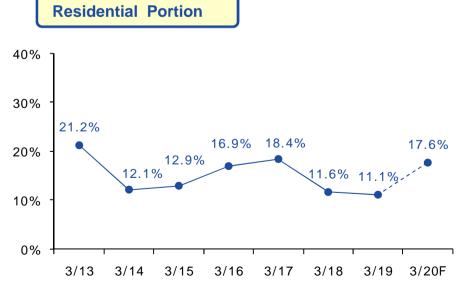

#### **Domestic Building Construction**

|                            |                                 |               |                      |                    |                               |              | (JPY bn)             |  |  |  |  |  |  |  |
|----------------------------|---------------------------------|---------------|----------------------|--------------------|-------------------------------|--------------|----------------------|--|--|--|--|--|--|--|
|                            |                                 | FY3/18        | FY3/18 FY3/19 FY3/20 |                    |                               |              |                      |  |  |  |  |  |  |  |
|                            |                                 | Result Result |                      | FY3/20<br>Forecast | FY3/20<br>Revised<br>Forecast | FY3/20<br>3Q | Achievement<br>ratio |  |  |  |  |  |  |  |
| _                          | Public Sector                   | 15.6          | 14.8                 | 10.0               | 20.0                          | 19.4         | 97.0%                |  |  |  |  |  |  |  |
| Proportion<br>of<br>Public | Private Sector                  | 184.9         | 159.1                | 160.0              | 150.0                         | 90.9         | 60.6%                |  |  |  |  |  |  |  |
| Public<br>&<br>Private     | Total                           | 200.5         | 173.9                | 170.0              | 170.0                         | 110.2        | 64.9%                |  |  |  |  |  |  |  |
|                            | Proportion of<br>Private Sector | 92.2%         | 91.5%                | 94.1%              | 88.2%                         | 82.4%        | -                    |  |  |  |  |  |  |  |
|                            | Residential                     | 23.3          | 19.3                 | 10.0               | 30.0                          | 22.2         | 73.9%                |  |  |  |  |  |  |  |
|                            | Non-<br>Residential             | 177.2         | 154.6                | 160.0              | 140.0                         | 88.1         | 62.9%                |  |  |  |  |  |  |  |
|                            | Total                           | 200.5         | 173.9                | 170.0              | 170.0                         | 110.2        | 64.9%                |  |  |  |  |  |  |  |
|                            | Proportion of<br>Residential    | 11.6%         | 11.1%                | 5.9%               | 17.6%                         | 20.1%        | -                    |  |  |  |  |  |  |  |