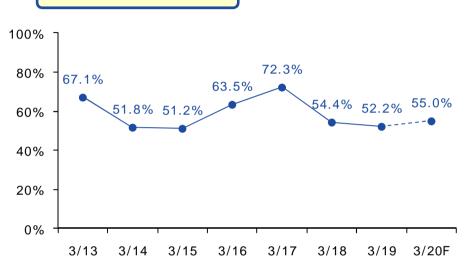

#### **Domestic Civil Engineering**

|                            |                                 |               |        |                    |                               |              | (JPY bn)             |  |  |  |  |  |  |
|----------------------------|---------------------------------|---------------|--------|--------------------|-------------------------------|--------------|----------------------|--|--|--|--|--|--|
|                            |                                 | FY3/18        | FY3/19 | FY3/20             |                               |              |                      |  |  |  |  |  |  |
|                            |                                 | Result Result |        | FY3/20<br>Forecast | FY3/20<br>Revised<br>Forecast | FY3/20<br>3Q | Achievement<br>ratio |  |  |  |  |  |  |
| Dronortion                 | Public Sector                   | 120.5         | 134.0  | 140.0              | 140.0                         | 93.7         | 66.9%                |  |  |  |  |  |  |
| Proportion<br>of<br>Public | Private Sector                  | 46.3          | 28.4   | 40.0               | 60.0                          | 27.5         | 45.8%                |  |  |  |  |  |  |
| &<br>Private               | Total                           | 166.8         | 162.4  | 180.0              | 200.0                         | 121.2        | 60.6%                |  |  |  |  |  |  |
| 1 mate                     | Proportion of<br>Private Sector | 27.8%         | 17.5%  | 22.2%              | 30.0%                         | 22.7%        | -                    |  |  |  |  |  |  |
| Drenertien                 | Marine Civil<br>Engineering     | 90.7          | 84.7   | 110.0              | 110.0                         | 74.4         | 67.6%                |  |  |  |  |  |  |
| Proportion<br>of<br>Marine | Land Civil<br>Engineering       | 76.1          | 77.6   | 70.0               | 90.0                          | 46.8         | 52.0%                |  |  |  |  |  |  |
| &<br>Land                  | Total                           | 166.8         | 162.4  | 180.0              | 200.0                         | 121.2        | 60.6%                |  |  |  |  |  |  |
|                            | Proportion of<br>Marine Civil   | 54.4%         | 52.2%  | 61.1%              | 55.0%                         | 61.4%        | -                    |  |  |  |  |  |  |