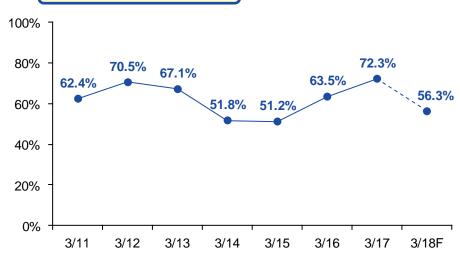

#### Domestic Civil Engineering

|                            |                                 |        |        |        |                      |           | (JPY bn)          |
|----------------------------|---------------------------------|--------|--------|--------|----------------------|-----------|-------------------|
|                            |                                 | FY3/15 | FY3/16 | FY3/17 |                      | FY3/18    |                   |
|                            |                                 | Result | Result | Result | FY3/18<br>(Forecast) | FY3/18 3Q | Achievement ratio |
|                            | Public Sector                   | 147.8  | 114.9  | 113.4  | 115.0                | 77.5      | 67.4%             |
| Proportion<br>of<br>Public | Private Sector                  | 41.4   | 38.3   | 74.0   | 45.0                 | 25.8      | 57.4%             |
| & Private                  | Total                           | 189.1  | 153.2  | 187.4  | 160.0                | 103.3     | 64.6%             |
|                            | Proportion of<br>Private Sector | 21.9%  | 25.0%  | 39.5%  | 28.1%                | 25.0%     | 1                 |
|                            | Marine Civil<br>Engineering     | 96.8   | 97.2   | 135.4  | 90.0                 | 64.6      | 71.7%             |
| Proportion<br>of<br>Marine | Land Civil<br>Engineering       | 92.3   | 56.0   | 52.0   | 70.0                 | 38.7      | 55.4%             |
| &<br>Land                  | Total                           | 189.1  | 153.2  | 187.4  | 160.0                | 103.3     | 64.6%             |
|                            | Proportion of<br>Marine Civil   | 51.2%  | 63.5%  | 72.3%  | 56.3%                | 62.5%     | _                 |

#### **Marine Civil Portion**