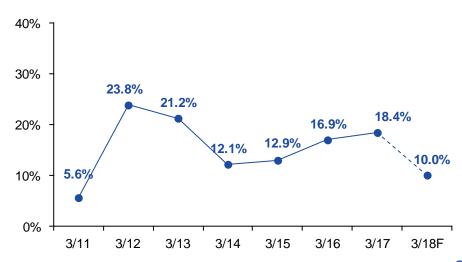

#### Domestic Building Construction

|                        |                                 |        |        |        |                      |           | (JPY bn)          |  |  |  |  |  |
|------------------------|---------------------------------|--------|--------|--------|----------------------|-----------|-------------------|--|--|--|--|--|
|                        |                                 | FY3/15 | FY3/16 | FY3/17 | FY3/18               |           |                   |  |  |  |  |  |
|                        |                                 | Result | Result | Result | FY3/18<br>(Forecast) | FY3/18 3Q | Achievement ratio |  |  |  |  |  |
|                        | Public Sector                   | 48.7   | 17.9   | 46.0   | 16.0                 | 14.7      | 91.8%             |  |  |  |  |  |
| Proportion<br>of       | Private Sector                  | 122.7  | 127.2  | 130.2  | 184.0                | 135.1     | 73.4%             |  |  |  |  |  |
| Public<br>&<br>Private | Total                           | 171.4  | 145.1  | 176.2  | 200.0                | 149.8     | 74.9%             |  |  |  |  |  |
| Tilvaco                | Proportion of<br>Private Sector | 71.6%  | 87.6%  | 73.9%  | 92.0%                | 90.2%     | _                 |  |  |  |  |  |
| Proportion             | Residential                     | 22.2   | 24.6   | 32.4   | 20.0                 | 2.7       | 13.5%             |  |  |  |  |  |
| of<br>Residential      | Non-<br>Residential             | 149.3  | 120.5  | 143.8  | 180.0                | 147.1     | 81.7%             |  |  |  |  |  |
| &<br>Non-              | Total                           | 171.4  | 145.1  | 176.2  | 200.0                | 149.8     | 74.9%             |  |  |  |  |  |
|                        | Proportion of<br>Residential    | 12.9%  | 16.9%  | 18.4%  | 10.0%                | 1.8%      | _                 |  |  |  |  |  |

#### **Residential Portion**