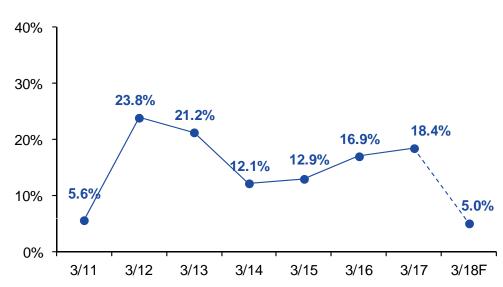

#### Domestic Building Construction

|                            |                                 |        |                      |        |                                |       | (JPY bn)          |  |  |
|----------------------------|---------------------------------|--------|----------------------|--------|--------------------------------|-------|-------------------|--|--|
|                            |                                 | FY3/15 | FY3/16               | FY3/17 | FY3/18                         |       |                   |  |  |
|                            |                                 | Result | Result Result Result |        | FY3/18<br>(Forecast) FY3/18 1Q |       | Achievement ratio |  |  |
|                            | Public Sector                   | 48.7   | 17.9                 | 46.0   | 10.0                           | 2.7   | 27.3%             |  |  |
| Proportion<br>of<br>Public | Private Sector                  | 122.7  | 127.2                | 130.2  | 190.0                          | 22.5  | 11.9%             |  |  |
| & Private                  | Total                           | 171.4  | 145.1                | 176.2  | 200.0                          | 25.3  | 12.6%             |  |  |
| 1117413                    | Proportion of<br>Private Sector | 71.6%  | 87.6%                | 73.9%  | 95.0%                          | 89.2% | _                 |  |  |
| Proportion                 | Residential                     | 22.2   | 24.6                 | 32.4   | 10.0                           | 1.6   | 16.2%             |  |  |
| of<br>Residential          | Non-<br>Residential             | 149.3  | 120.5                | 143.8  | 190.0                          | 23.7  | 12.4%             |  |  |
| &<br>Non-                  | Total                           | 171.4  | 145.1                | 176.2  | 200.0                          | 25.3  | 12.6%             |  |  |
| Residential                | Proportion of<br>Residential    | 12.9%  | 16.9%                | 18.4%  | 5.0%                           | 6.4%  | _                 |  |  |

#### **Residential Portion**