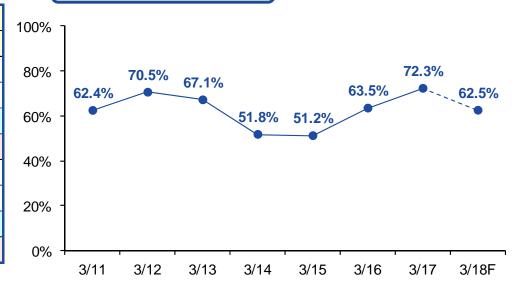

#### Domestic Civil Engineering

|                            |                                 |        |        |        |                      |           | (JPY bn)          |
|----------------------------|---------------------------------|--------|--------|--------|----------------------|-----------|-------------------|
|                            |                                 | FY3/15 | FY3/16 | FY3/17 |                      |           |                   |
|                            |                                 | Result | Result | Result | FY3/18<br>(Forecast) | FY3/18 1Q | Achievement ratio |
|                            | Public Sector                   | 147.8  | 114.9  | 113.4  | 117.0                | 37.7      | 32.2%             |
| Proportion<br>of<br>Public | Private Sector                  | 41.4   | 38.3   | 74.0   | 43.0                 | 14.5      | 33.8%             |
| & Private                  | Total                           | 189.1  | 153.2  | 187.4  | 160.0                | 52.2      | 32.6%             |
| Tilvacc                    | Proportion of<br>Private Sector | 21.9%  | 25.0%  | 39.5%  | 26.9%                | 27.8%     | _                 |
|                            | Marine Civil<br>Engineering     | 96.8   | 97.2   | 135.4  | 100.0                | 37.4      | 37.4%             |
| Proportion<br>of           | Land Civil<br>Engineering       | 92.3   | 56.0   | 52.0   | 60.0                 | 14.8      | 24.7%             |
| Marine<br>&<br>Land        | Total                           | 189.1  | 153.2  | 187.4  | 160.0                | 52.2      | 32.6%             |
| Land                       | Proportion of<br>Marine Civil   | 51.2%  | 63.5%  | 72.3%  | 62.5%                | 71.6%     | _                 |

#### **Marine Civil Portion**