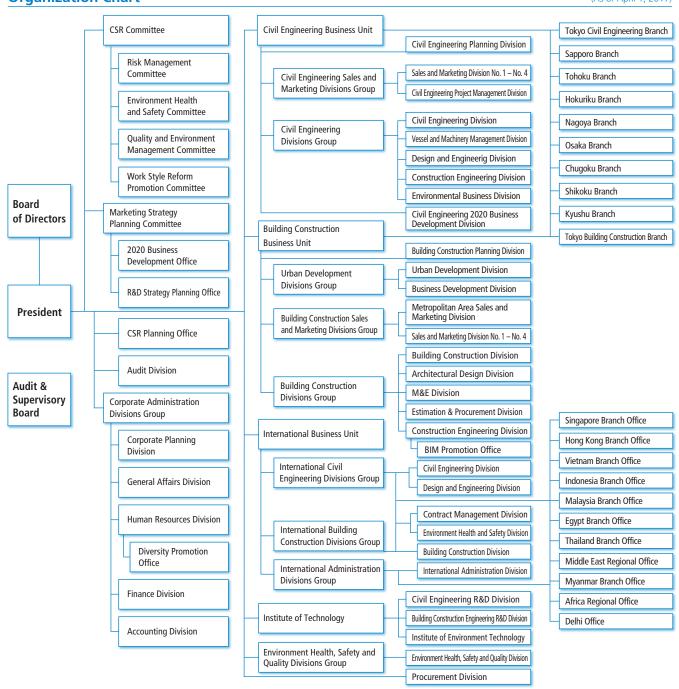

Tel: 81-3-3817-7181 Fax: 81-3-3817-7642

Paid-in Capital ¥30,450 million (U.S.\$271.4 million)

Employees 2,572 (3,074 consolidated)
Website http://www.penta–ocean.co.jp

# Members of the Board and Audit & Supervisory Board Members (As of June 27, 2017)

**President, Chief Executive Officer and Representative Director**Takuzo Shimizu

akazo Silimiza

**Executive Vice President, Representative Director** 

Kunihiko Sasaki Kazuya Ueda

**Members of the Board** 

Akihiko Togo Yuji Nakamitsu Tetsushi Noguchi Michio Inatomi Hiroshi Watanabe Yasuhiro Kawashima\*

Hidenori Takahashi\* Naoki Furuya\*

**Audit & Supervisory Board Members** 

Takeshi Miyazono Hironaga Fukuda\* Yoshiaki Ohashi\*

Tatsuya Toyoshima\*

\* Indicates external members.

## **Organization Chart**

(As of April 1, 2017)





## **1** Head Office

2-2-8, Koraku, Bunkyo-ku, Tokyo 112-8576, Japan Tel: 81-3-3817-7181 Fax: 81-3-3817-7642

## 2 Singapore Branch Office

1 Kim Seng Promenade, #11-03, Great World City, East Tower, 237994 Singapore Tel: 65-6338-8966 Fax: 65-6337-0987

### **3** Hong Kong Branch Office

Unit 601, K Wah Centre, 191 Java Road, North Point, Hong Kong Tel: 852-2833-1098 Fax: 852-2572-4080

## 4 Vietnam Branch Office

4th Floor, 18 Tran Hung Dao Street, Hanoi, Vietnam Tel: 84-24-3824-1360 Fax: 84-24-3824-1444

## 5 Indonesia Branch Office

Mid Plaza II, 24th Floor, JL. Jenderal Sudirman Kav. 10-11, Jakarta 10220, Indonesia Tel: 62-21-570-5484 Fax: 62-21-570-5485

### **6** Malaysia Branch Office

Suite 3B-20-6, Level 20, Block 3B Plaza Sentral, Jalan Stesen Sentral 5 Kuala Lumpur Sentral