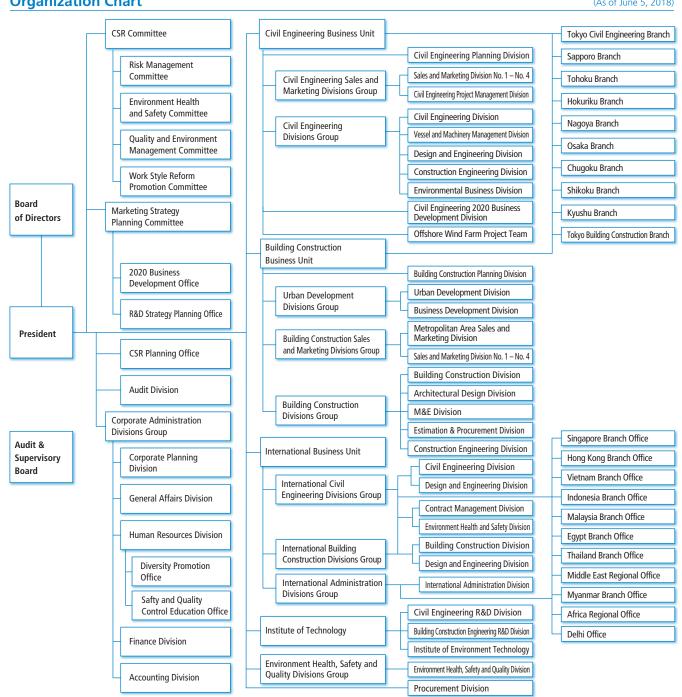

#### **Audit & Supervisory Board Members**

Takeshi Miyazono Hironaga Fukuda\* Yoshiaki Ohashi\* Kyota Shigemoto\*

**Organization Chart** 

(As of June 5, 2018)

<sup>\*</sup> Indicates external members.