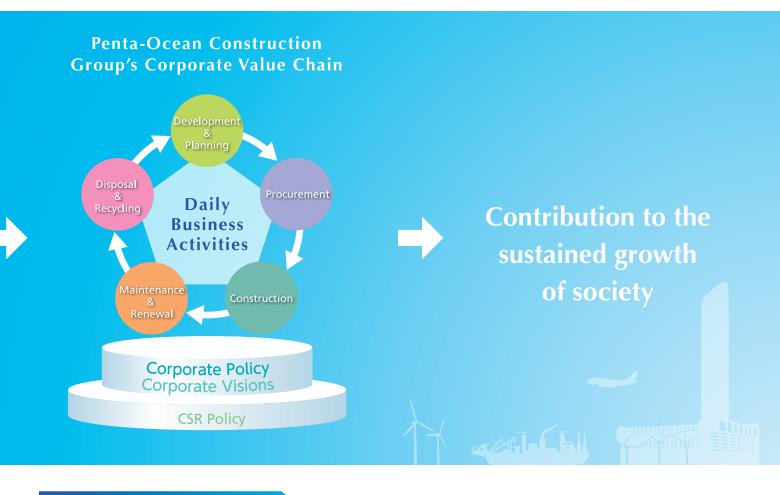

# **CSR** Policy

Penta–Ocean Construction Group views that its greatest contribution to society is the construction of superior infrastructure. We aim to be a respectable and highly attractive group of companies not only to our shareholders, customers, business partners and employees, but also to local communities by providing high, quality workmanship backed by advanced technologies developed with high regard for safety and ecological considerations.