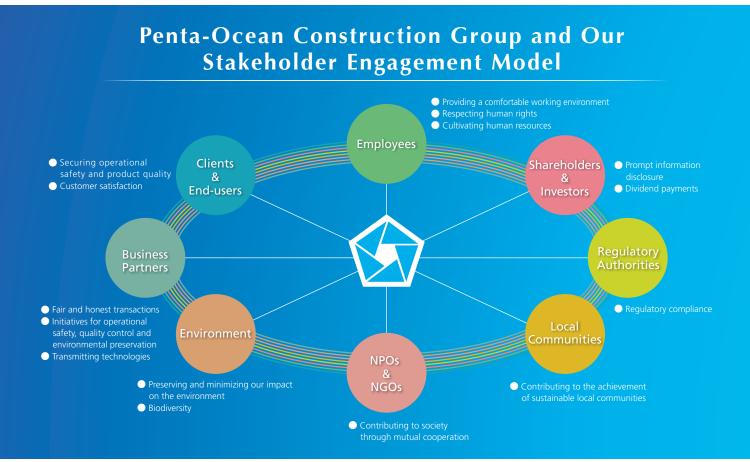

# **CSR** Policy

Penta–Ocean Construction Group views that its greatest contribution to society is the construction of superior infrastructure. We aim to be a respectable and highly attractive group of companies not only to our shareholders, customers, business partners and employees, but also to local communities by providing high, quality workmanship backed by advanced technologies developed with high regard for safety and ecological considerations.