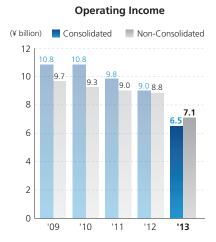

## **Consolidated Financial Highlights**

Penta-Ocean Construction Co., Ltd. and Consolidated Subsidiaries For the year ended March 31

| Million  | s of yen                                                                                        | Thousands of U.S. dollars                                                                        |
|----------|-------------------------------------------------------------------------------------------------|--------------------------------------------------------------------------------------------------|
| 2012     | 2013                                                                                            | 2013                                                                                             |
| ¥328,005 | ¥349,839                                                                                        | \$3,719,713                                                                                      |
| 311,917  | 296,726                                                                                         | 3,154,981                                                                                        |
| 62,382   | 65,080                                                                                          | 691,972                                                                                          |
| 7,448    | 6,560                                                                                           | 69,750                                                                                           |
| 6,308    | 5,018                                                                                           | 53,355                                                                                           |
| 1,622    | 2,030                                                                                           | 21,584                                                                                           |
| 572      | 572                                                                                             | 6,082                                                                                            |
| Υ        | ⁄en                                                                                             | U.S. dollars                                                                                     |
| ¥218.19  | ¥227.63                                                                                         | \$2.42                                                                                           |
| 5.67     | 7.10                                                                                            | 0.08                                                                                             |
| 2.00     | 2.00                                                                                            | 0.02                                                                                             |
|          | 2012<br>¥328,005<br>311,917<br>62,382<br>7,448<br>6,308<br>1,622<br>572<br>Y<br>¥218.19<br>5.67 | ¥328,005 ¥349,839 311,917 296,726 62,382 65,080 7,448 6,560 6,308 5,018 1,622 2,030 572 572  Yen |