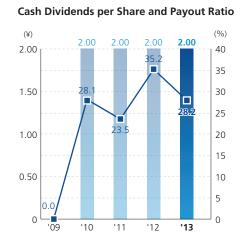

## **Consolidated Financial Highlights**

Penta-Ocean Construction Co., Ltd. and Consolidated Subsidiaries For the year ended March 31

| Million  | s of yen                                                                                        | Thousands of U.S. dollars                                                                        |
|----------|-------------------------------------------------------------------------------------------------|--------------------------------------------------------------------------------------------------|
| 2012     | 2013                                                                                            | 2013                                                                                             |
| ¥328,005 | ¥349,839                                                                                        | \$3,719,713                                                                                      |
| 311,917  | 296,726                                                                                         | 3,154,981                                                                                        |
| 62,382   | 65,080                                                                                          | 691,972                                                                                          |
| 7,448    | 6,560                                                                                           | 69,750                                                                                           |
| 6,308    | 5,018                                                                                           | 53,355                                                                                           |
| 1,622    | 2,030                                                                                           | 21,584                                                                                           |
| 572      | 572                                                                                             | 6,082                                                                                            |
| Υ        | ⁄en                                                                                             | U.S. dollars                                                                                     |
| ¥218.19  | ¥227.63                                                                                         | \$2.42                                                                                           |
| 5.67     | 7.10                                                                                            | 0.08                                                                                             |
| 2.00     | 2.00                                                                                            | 0.02                                                                                             |
|          | 2012<br>¥328,005<br>311,917<br>62,382<br>7,448<br>6,308<br>1,622<br>572<br>Y<br>¥218.19<br>5.67 | ¥328,005 ¥349,839 311,917 296,726 62,382 65,080 7,448 6,560 6,308 5,018 1,622 2,030 572 572  Yen |