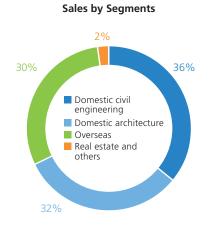

## Orders Received (¥ billion) Non-Consolidated 400 350 300 281 250 200 150 100 50 0 '09 '10 '11 '12 '13