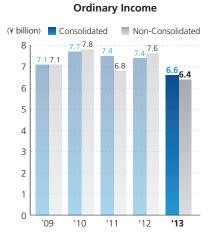

## **Consolidated Financial Highlights**

Penta-Ocean Construction Co., Ltd. and Consolidated Subsidiaries For the year ended March 31

| Million  | s of yen                                                                                        | Thousands of U.S. dollars                                                                        |
|----------|-------------------------------------------------------------------------------------------------|--------------------------------------------------------------------------------------------------|
| 2012     | 2013                                                                                            | 2013                                                                                             |
| ¥328,005 | ¥349,839                                                                                        | \$3,719,713                                                                                      |
| 311,917  | 296,726                                                                                         | 3,154,981                                                                                        |
| 62,382   | 65,080                                                                                          | 691,972                                                                                          |
| 7,448    | 6,560                                                                                           | 69,750                                                                                           |
| 6,308    | 5,018                                                                                           | 53,355                                                                                           |
| 1,622    | 2,030                                                                                           | 21,584                                                                                           |
| 572      | 572                                                                                             | 6,082                                                                                            |
| Υ        | ⁄en                                                                                             | U.S. dollars                                                                                     |
| ¥218.19  | ¥227.63                                                                                         | \$2.42                                                                                           |
| 5.67     | 7.10                                                                                            | 0.08                                                                                             |
| 2.00     | 2.00                                                                                            | 0.02                                                                                             |
|          | 2012<br>¥328,005<br>311,917<br>62,382<br>7,448<br>6,308<br>1,622<br>572<br>Y<br>¥218.19<br>5.67 | ¥328,005 ¥349,839 311,917 296,726 62,382 65,080 7,448 6,560 6,308 5,018 1,622 2,030 572 572  Yen |