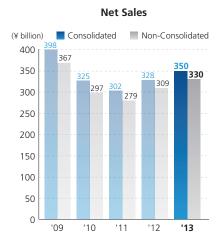

## **Consolidated Financial Highlights**

Penta-Ocean Construction Co., Ltd. and Consolidated Subsidiaries For the year ended March 31

| Million  | s of yen                                                                                        | Thousands of U.S. dollars                                                                        |
|----------|-------------------------------------------------------------------------------------------------|--------------------------------------------------------------------------------------------------|
| 2012     | 2013                                                                                            | 2013                                                                                             |
| ¥328,005 | ¥349,839                                                                                        | \$3,719,713                                                                                      |
| 311,917  | 296,726                                                                                         | 3,154,981                                                                                        |
| 62,382   | 65,080                                                                                          | 691,972                                                                                          |
| 7,448    | 6,560                                                                                           | 69,750                                                                                           |
| 6,308    | 5,018                                                                                           | 53,355                                                                                           |
| 1,622    | 2,030                                                                                           | 21,584                                                                                           |
| 572      | 572                                                                                             | 6,082                                                                                            |
| Υ        | ⁄en                                                                                             | U.S. dollars                                                                                     |
| ¥218.19  | ¥227.63                                                                                         | \$2.42                                                                                           |
| 5.67     | 7.10                                                                                            | 0.08                                                                                             |
| 2.00     | 2.00                                                                                            | 0.02                                                                                             |
|          | 2012<br>¥328,005<br>311,917<br>62,382<br>7,448<br>6,308<br>1,622<br>572<br>Y<br>¥218.19<br>5.67 | ¥328,005 ¥349,839 311,917 296,726 62,382 65,080 7,448 6,560 6,308 5,018 1,622 2,030 572 572  Yen |