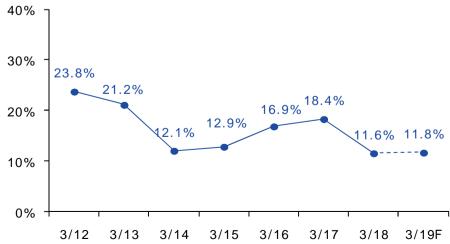

#### **Domestic Building Construction**

(JPY bn)

|                            |                                 | FY3/16 | FY3/17 | FY3/18 |                      |           |                   |  |  |
|----------------------------|---------------------------------|--------|--------|--------|----------------------|-----------|-------------------|--|--|
|                            |                                 | Result | Result | Result | FY3/19<br>(Forecast) | FY3/19 3Q | Achievement ratio |  |  |
|                            | Public Sector                   | 17.9   | 46.0   | 15.6   | 15.0                 | 11.1      | 74.3%             |  |  |
| Proportion<br>of<br>Public | Private Sector                  | 127.2  | 130.2  | 184.9  | 155.0                | 101.5     | 65.5%             |  |  |
| & Private                  | Total                           | 145.1  | 176.2  | 200.5  | 170.0                | 112.6     | 66.3%             |  |  |
|                            | Proportion of<br>Private Sector | 87.6%  | 73.9%  | 92.2%  | 91.2%                | 90.1%     | -                 |  |  |
| Proportion                 | Residential                     | 24.6   | 32.4   | 23.3   | 20.0                 | 4.9       | 24.7%             |  |  |
| of<br>Residential          | Non-<br>Residential             | 120.5  | 143.8  | 177.2  | 150.0                | 107.7     | 71.8%             |  |  |
| &<br>Non-                  | Total                           | 145.1  | 176.2  | 200.5  | 170.0                | 112.6     | 66.3%             |  |  |
| Residential                | Proportion of<br>Residential    | 16.9%  | 18.4%  | 11.6%  | 11.8%                | 4.4%      | -                 |  |  |

#### **Residential Portion**