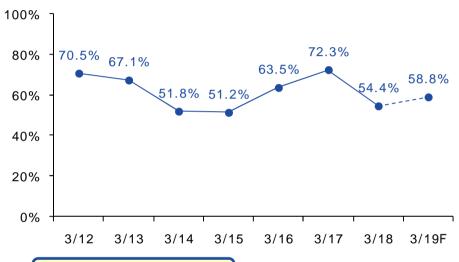

#### **Domestic Civil Engineering**

(JPY bn)

|                            |                                 | FY3/16 | FY3/17 | FY3/18 |                      | FY3/19    |                   |
|----------------------------|---------------------------------|--------|--------|--------|----------------------|-----------|-------------------|
|                            |                                 | Result | Result | Result | FY3/19<br>(Forecast) | FY3/19 3Q | Achievement ratio |
|                            | Public Sector                   | 114.9  | 113.4  | 120.5  | 130.0                | 96.6      | 74.3%             |
| Proportion<br>of<br>Public | Private Sector                  | 38.3   | 74.0   | 46.3   | 40.0                 | 20.7      | 51.8%             |
| & Private                  | Total                           | 153.2  | 187.4  | 166.8  | 170.0                | 117.4     | 69.0%             |
|                            | Proportion of<br>Private Sector | 25.0%  | 39.5%  | 27.8%  | 23.5%                | 17.7%     | -                 |
|                            | Marine Civil<br>Engineering     | 97.2   | 135.4  | 90.7   | 100.0                | 61.7      | 61.7%             |
| Proportion<br>of<br>Marine | Land Civil<br>Engineering       | 56.0   | 52.0   | 76.1   | 70.0                 | 55.7      | 79.6%             |
| & Land                     | Total                           | 153.2  | 187.4  | 166.8  | 170.0                | 117.4     | 69.0%             |
|                            | Proportion of<br>Marine Civil   | 63.5%  | 72.3%  | 54.4%  | 58.8%                | 52.5%     | -                 |

#### Marine Civil Portion