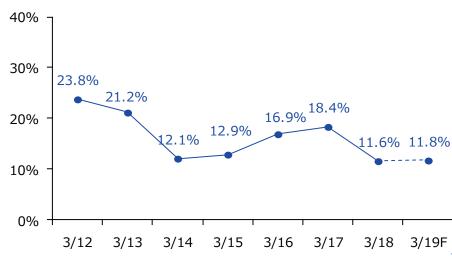

## Domestic Building Construction

| (JPY bn)          |                                 |        |               |        |                      |           |                   |  |  |  |  |
|-------------------|---------------------------------|--------|---------------|--------|----------------------|-----------|-------------------|--|--|--|--|
|                   |                                 | FY3/16 | FY3/17        | FY3/18 | FY3/19               |           |                   |  |  |  |  |
|                   |                                 | Result | Result Result |        | FY3/18<br>(Forecast) | FY3/19 1Q | Achievement ratio |  |  |  |  |
|                   | Public Sector                   | 17.9   | 46.0          | 15.6   | 15.0                 | 10.0      | 66.6%             |  |  |  |  |
| Proportion<br>of  | Frivate Sector                  | 127.2  | 130.2         | 184.9  | 155.0                | 36.4      | 23.5%             |  |  |  |  |
| · ·               | Total                           | 145.1  | 176.2         | 200.5  | 170.0                | 46.4      | 27.3%             |  |  |  |  |
|                   | Proportion of<br>Private Sector | 87.6%  | 73.9%         | 92.2%  | 91.2%                | 78.5%     | _                 |  |  |  |  |
| Proportion        | Residential                     | 24.6   | 32.4          | 23.3   | 20.0                 | 0.1       | 0.3%              |  |  |  |  |
| of<br>Residential | Non-<br>Residential             | 120.5  | 143.8         | 177.2  | 150.0                | 46.3      | 30.9%             |  |  |  |  |
| &<br>Non-         | Total                           | 145.1  | 176.2         | 200.5  | 170.0                | 46.4      | 27.3%             |  |  |  |  |
|                   | Proportion of<br>Residential    | 16.9%  | 18.4%         | 11.6%  | 11.8%                | 0.1%      | _                 |  |  |  |  |

#### **Residential Portion**