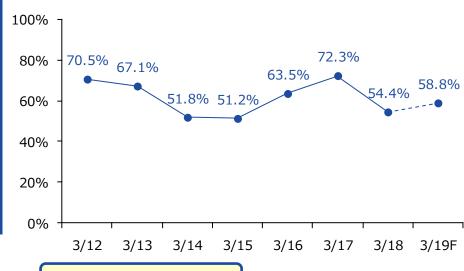

## Domestic Civil Engineering

|                                      | (JPY bn,                        |                  |        |        |                      |           |                   |  |  |  |  |  |
|--------------------------------------|---------------------------------|------------------|--------|--------|----------------------|-----------|-------------------|--|--|--|--|--|
|                                      |                                 | FY3/16           | FY3/17 | FY3/18 |                      | FY3/19    |                   |  |  |  |  |  |
|                                      |                                 | Result Result Re |        | Result | FY3/19<br>(Forecast) | FY3/19 1Q | Achievement ratio |  |  |  |  |  |
|                                      | Public Sector                   | 114.9            | 113.4  | 120.5  | 130.0                | 27.6      | 21.2%             |  |  |  |  |  |
| Proportion<br>of                     | Private Sector                  | 38.3             | 74.0   | 46.3   | 40.0                 | 7.5       | 18.8%             |  |  |  |  |  |
| · ·                                  | Total                           | 153.2            | 187.4  | 166.8  | 170.0                | 35.2      | 20.7%             |  |  |  |  |  |
|                                      | Proportion of<br>Private Sector | 25.0%            | 39.5%  | 27.8%  | 23.5%                | 21.4%     | 1                 |  |  |  |  |  |
|                                      | Marine Civil<br>Engineering     | 97.2             | 135.4  | 90.7   | 100.0                | 23.5      | 23.5%             |  |  |  |  |  |
| Proportion of Eng Marine & Land Prop | Land Civil<br>Engineering       | 56.0             | 52.0   | 76.1   | 70.0                 | 11.7      | 16.7%             |  |  |  |  |  |
|                                      | Total                           | 153.2            | 187.4  | 166.8  | 170.0                | 35.2      | 20.7%             |  |  |  |  |  |
|                                      | Proportion of<br>Marine Civil   | 63.5%            | 72.3%  | 54.4%  | 58.8%                | 66.8%     | _                 |  |  |  |  |  |

### **Marine Civil Portion**