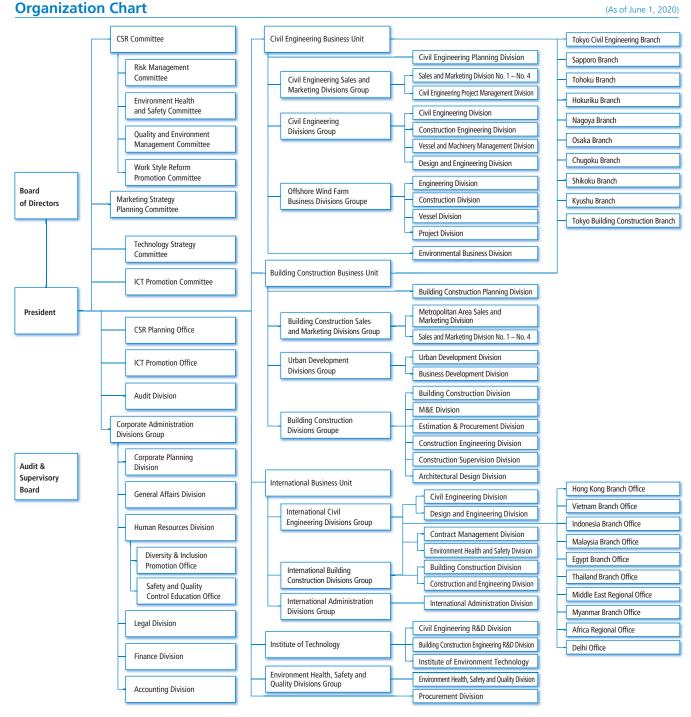

93 (3,416 consolidated)                                                                            |
| Website         | http://www.penta–ocean.co.jp                                                                          |

## Members of the Board and Audit & Supervisory Board Members (As of June 25, 2020)

#### President, Chief Executive Officer and Representative Director Takuzo Shimizu

**Executive Vice President, Representative Director** Kazuya Ueda

## Members of the Board

Tetsushi Noguchi Ryoji Tahara Hiroshi Watanabe Junji Katsumura Tomoyuki Yamashita Yasuhiro Kawashima\* Hidenori Takahashi\* Naoki Furuya\*

### **Audit & Supervisory Board Members**

Takeshi Miyazono Hideaki Kuraishi\* Shin Suganami\* Kyota Shigemoto\*

\* Indicates external members.

#### (As of June 1, 2020)



## Penta–Ocean Construction Network

(As of March 31, 2020)



#### Headquarters

2–8, Koraku 2–chome, Bunkyo–ku, Tokyo 112–8576, Japan Tel: 81–3–3817–7181 Fax: 81–3–3817–7642

#### **2** International Business Unit Headquarters in Singapore

1 HarbourFront Place, #13-01 HarbourFront Tower One, Singapore 098633 Tel: 65–6338–8966 Fax: 65–6337–0987

#### **3** Hong Kong Branch Office

Unit 601, K Wah Centre, 191 Java Road, North Point, Hong Kong Tel: 852–2833–1098 Fax: 852–2572–4080

#### 4 Vietnam Branch Office

4th Floor, 18 Tran Hung Dao Street, Hanoi, Vietnam Tel: 84–24–3824–1360 Fax: 84–24–3824–1444

#### **5** Indonesia Branch Office

Mid Plaza II, 24th Floor, JL. Jenderal Sudirman Kav. 10–11, Jakarta 10220, Indonesia Tel: 62–21–570–5484 Fax: 62–21–570–5485

#### **6** Malaysia Branc